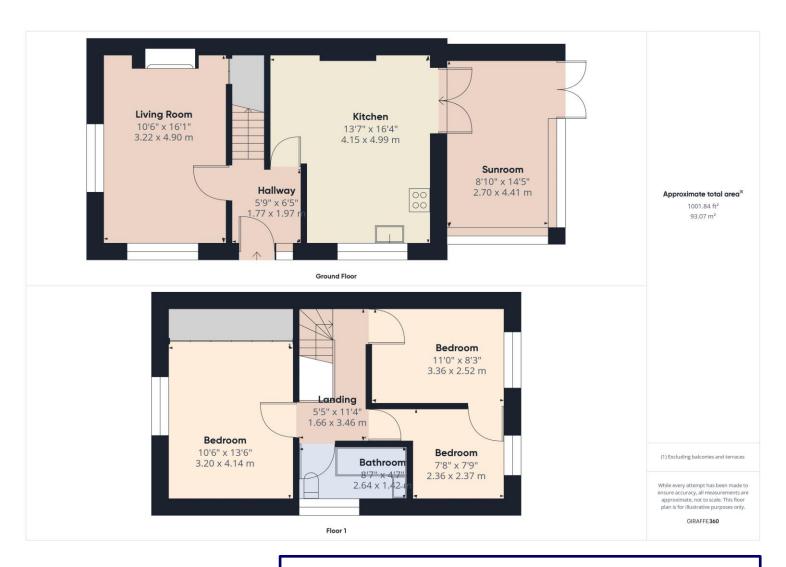

## **Property Description:**

Clarke Munro are delighted to offer for sale this well planned 3 bedrooms semi detached property sitting on the corner of Stokesley Crescent and Teesdale Avenue. Boasting front side and rear gardens, as well as offstreet parking and single garage, This property also benefits from a good sized conservatory accessed from the kitchen. Internally comprising Entrance hall, lounge to the front of the property and dining kitchen to the rear, french doors to the conservatory. The first floor has 3 spacius bedrooms, The master bedrom has fitted robes. Bathroom w/c has a white modern 3 piece suite. The front garden is mainly laid to lawn, the rear has a lawned area and patio which is seperated by a small fence. Single detached garage with up and over door.