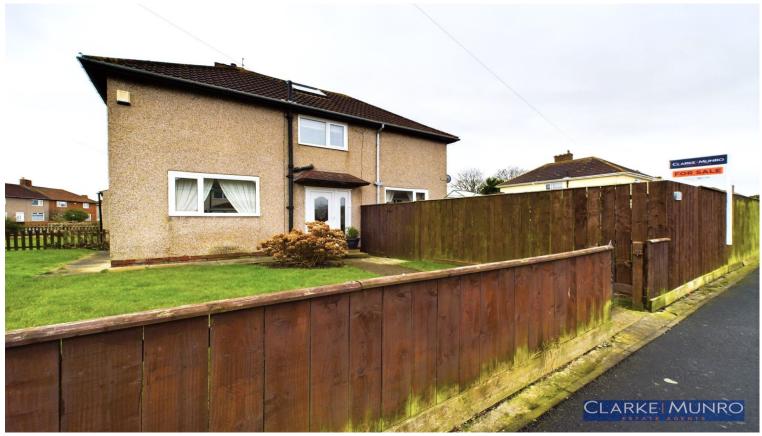

## **Property Description:**

Clarke Munro are delighted to offer for sale this well planned 3 bedrooms semi detached property sitting on the corner of Stokesley Crescent and Teesdale Avenue. Boasting front side and rear gardens, as well as offstreet parking and single garage, This property also benefits from a good sized conservatory accessed from the kitchen. Internally comprising Entrance hall, lounge to the front of the property and dining kitchen to the rear, french doors to the conservatory. The first floor has 3 spacius bedrooms, The master bedrom has fitted robes. Bathroom w/c has a white modern 3 piece suite. The front garden is mainly laid to lawn, the rear has a lawned area and patio which is seperated by a small fence. Single detached garage with up and over door.