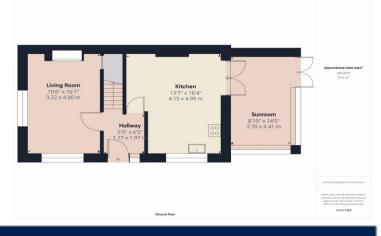

## **Property Description:**

Clarke Munro are delighted to offer for sale this well planned 3 bedrooms semi detached property sitting on the corner of Stokesley Crescent and Teesdale Avenue. Boasting front side and rear gardens, as well as offstreet parking and single garage, This property also benefits from a good sized conservatory accessed from the kitchen. Internally comprising Entrance hall, lounge to the front of the property and dining kitchen to the rear, french doors to the conservatory. The first floor has 3 spacius bedrooms, The master bedrom has fitted robes. Bathroom w/c has a white modern 3 piece suite. The front garden is mainly laid to lawn, the rear has a lawned area and patio which is seperated by a small fence. Single detached garage with up and over door.