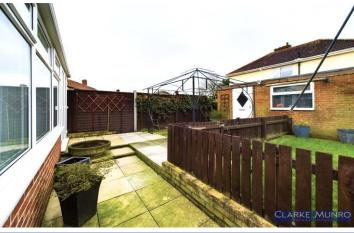

## **Property Description:**

Clarke Munro are delighted to offer for sale this well planned 3 bedrooms semi detached property sitting on the corner of Stokesley Crescent and Teesdale Avenue. Boasting front side and rear gardens, as well as offstreet parking and single garage, This property also benefits from a good sized conservatory accessed from the kitchen. Internally comprising Entrance hall, lounge to the front of the property and dining kitchen to the rear, french doors to the conservatory. The first floor has 3 spacius bedrooms, The master bedrom has fitted robes. Bathroom w/c has a white modern 3 piece suite. The front garden is mainly laid to lawn, the rear has a lawned area and patio which is seperated by a small fence. Single detached garage with up and over door.