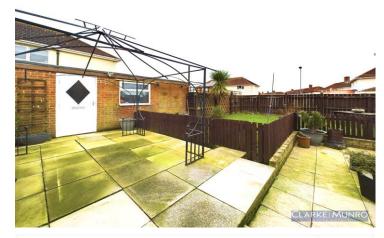

## **Property Description:**

Clarke Munro are delighted to offer for sale this well planned 3 bedrooms semi detached property sitting on the corner of Stokesley Crescent and Teesdale Avenue. Boasting front side and rear gardens, as well as offstreet parking and single garage, This property also benefits from a good sized conservatory accessed from the kitchen. Internally comprising Entrance hall, lounge to the front of the property and dining kitchen to the rear, french doors to the conservatory. The first floor has 3 spacius bedrooms, The master bedrom has fitted robes. Bathroom w/c has a white modern 3 piece suite. The front garden is mainly laid to lawn, the rear has a lawned area and patio which is seperated by a small fence. Single detached garage with up and over door.