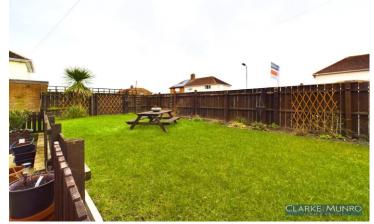

## **Property Description:**

Clarke Munro are delighted to offer for sale this well planned 3 bedrooms semi detached property sitting on the corner of Stokesley Crescent and Teesdale Avenue. Boasting front side and rear gardens, as well as offstreet parking and single garage, This property also benefits from a good sized conservatory accessed from the kitchen. Internally comprising Entrance hall, lounge to the front of the property and dining kitchen to the rear, french doors to the conservatory. The first floor has 3 spacius bedrooms, The master bedrom has fitted robes. Bathroom w/c has a white modern 3 piece suite. The front garden is mainly laid to lawn, the rear has a lawned area and patio which is seperated by a small fence. Single detached garage with up and over door.