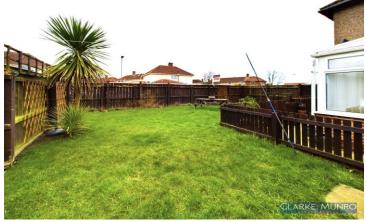

## **Property Description:**

Clarke Munro are delighted to offer for sale this well planned 3 bedrooms semi detached property sitting on the corner of Stokesley Crescent and Teesdale Avenue. Boasting front side and rear gardens, as well as offstreet parking and single garage, This property also benefits from a good sized conservatory accessed from the kitchen. Internally comprising Entrance hall, lounge to the front of the property and dining kitchen to the rear, french doors to the conservatory. The first floor has 3 spacius bedrooms, The master bedrom has fitted robes. Bathroom w/c has a white modern 3 piece suite. The front garden is mainly laid to lawn, the rear has a lawned area and patio which is seperated by a small fence. Single detached garage with up and over door.