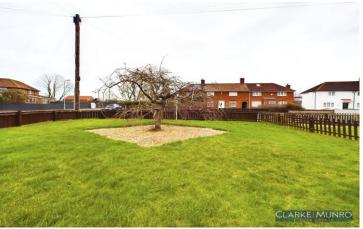

## **Property Description:**

Clarke Munro are delighted to offer for sale this well planned 3 bedrooms semi detached property sitting on the corner of Stokesley Crescent and Teesdale Avenue. Boasting front side and rear gardens, as well as offstreet parking and single garage, This property also benefits from a good sized conservatory accessed from the kitchen. Internally comprising Entrance hall, lounge to the front of the property and dining kitchen to the rear, french doors to the conservatory. The first floor has 3 spacius bedrooms, The master bedrom has fitted robes. Bathroom w/c has a white modern 3 piece suite. The front garden is mainly laid to lawn, the rear has a lawned area and patio which is seperated by a small fence. Single detached garage with up and over door.